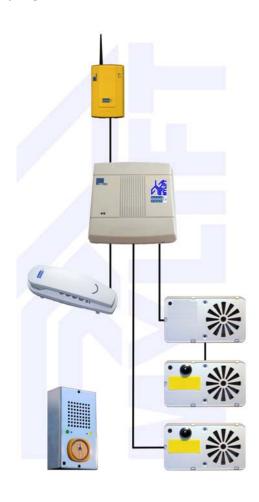

## 3. Complete communication system

(in compliance with valid standards for new elevators) The system enables communication from within the cab and between the cab, cab ceiling and machine room.

The total includes assembly and programming

12'200 CZK

The amount above applies to the clients of MYLIFT s.r.o. If you are not a client, you can receive this price free of charge upon signing a minimum 3 year elevator maintenance agreement. Otherwise, send us your demand and we will get back to you as soon as possible.